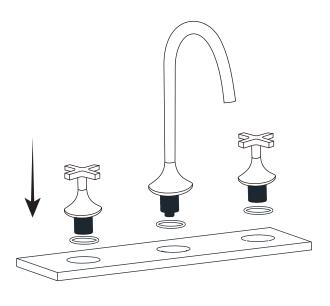

# 1. Place into Mounting Holes

· Install hot and cold handles and spout with O-rings into the mounting holes.

# 2. Secure Faucet

· Secure handles and spout with washers and mounting bracket. Hand tighten brackets onto the base of the faucet, then lock into position using a screwdriver.