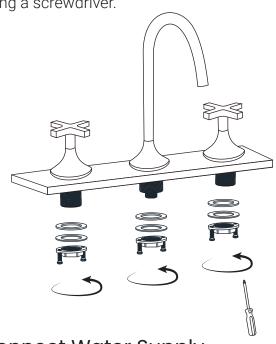

# 1. Place into Mounting Holes

· Install hot and cold handles and spout with O-rings into the mounting holes.

# 2. Secure Faucet

· Secure handles and spout with washers and mounting bracket. Hand tighten brackets onto the base of the faucet, then lock into position using a screwdriver.

# 4. Connect Water Supply

- · Connect to water supply and check for leaks.
- · Remove aerator with a wrench, turn on the faucet to the full mixed position and flush any debris.