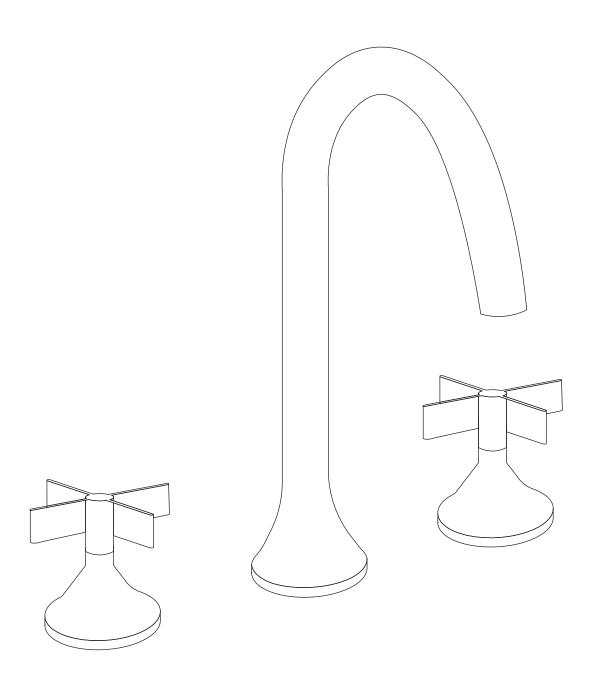

# Widespread Bathroom Faucet INSTALLATION INSTRUCTIONS

# 1. Place into Mounting Holes

· Install hot and cold handles and spout with O-rings into the mounting holes.

# 2. Secure Faucet

· Secure handles and spout with washers and mounting bracket. Hand tighten brackets onto the base of the faucet, then lock into position using a screwdriver.