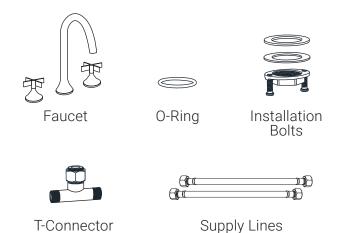

#### **SUGGESTED TOOLS & MATERIALS:**

**INCLUDED PARTS:** 

# 3. Install T-Connector

- · Screw T-connector onto the bottom of the spout.
- · Attach waterlines to the handles.
- · Connect waterlines to the T-connector, then tighten securely with a wrench. Do not overtighten.