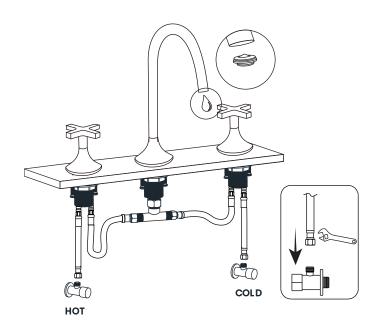

# 4. Connect Water Supply

- · Connect to water supply and check for leaks.
- · Remove aerator with a wrench, turn on the faucet to the full mixed position and flush any debris.