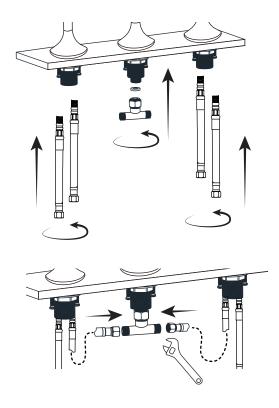

# 3. Install T-Connector

- · Screw T-connector onto the bottom of the spout.
- · Attach waterlines to the handles.
- · Connect waterlines to the T-connector, then tighten securely with a wrench. Do not overtighten.